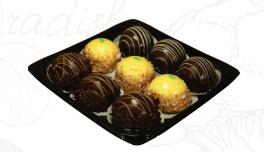

Includes 3 Chocolate Truffles, 3 Key Lime, and 3 Boston Cream Bombs. Serves 9-18

**BROWNIE TRAY** 

The ultimate chocolate dessert. Our brownie tray is the perfect finish to any type of gathering. We can custom decorate for any occasion. Serves 16-36