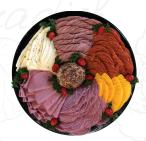

#### TRADITIONAL

One of our most popular trays featuring lean roast beef, Virginia ham, thin turkey breast slices and tangy yellow mustard.

Lg - Serves up to 30 Med - Serves up to 15

#### NEW YORKER

This platter has roast beef, Virginia ham, bologna, sliced Colby and Swiss cheeses, along with bite-sized Colby-Jack cheese. Sure to please even the heartiest appetites! Lg - Serves up to 30 Med - Serves up to 15

#### LEADER

A taste tempting platter of lean sliced ham, juicy roast beef, Colby and Swiss cheeses. Perfect for build-your-own sandwich buffets. Lg - Serves up to 30 Med - Serves up to 15