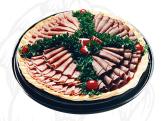

#### TRADITIONAL

One of our most popular trays featuring lean roast beef, Virginia ham, thin turkey breast slices and tangy yellow mustard.

Lg - Serves up to 30 Med - Serves up to 15