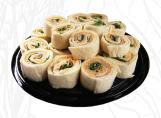

#### HYE ROLLERS

This crowd favorite is made fresh in our deli using Kretschmar turkey off-the-bone or ham off-the-bone, Cheddar, lettuce, and dill cream cheese wrapped in flour tortillas. (Serves up to 4 per lb.)