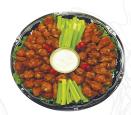

CUBED CHEESE A classic combination of bite-sized Colby, Colby-Jack and Swiss cheeses along with sweet pickle mix. Don't forget the crackers! Med – Serves up to 7

JUST WINGIN' IT Bone-in or boneless wings prepared in your favorite flavor. Served with crisp celery sticks and your choice of Ranch or Bleu Cheese dressing. Lg - Serves up to 30 Med – Serves up to 24 *Where Available* 