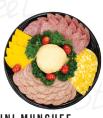

Pretzel Bites with your choice of Craft Beer cheese or Queso Blanco. Serves up to 7.

MINI MUNCHEE A mouth-watering assortment of hard salami, Colby and Colby-Jack cheeses,summer sausage and a homemade Cheddar cheeseball rolled in crunchy pecans. Med – Serves up to 7