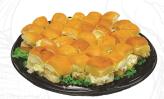

#### LE PETITE CROISSANT

Fresh, flaky croissant sandwiches made with your choice of chicken salad, ham salad, or tuna salad. (Medium serves 16 sandwiches, Large serves 30 sandwiches)