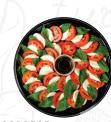

ANTIPASTA Prosciutto, Genoa Salami, Pepperoni, Artichoke Hearts, Roasted Red Peppers, Marinated Cilengini, Kalamata Olives, and Provolone Cheese. Med - Serves up to 12

CAPRESE Fresh Mozzarella, Sliced Tomato, Fresh Basil, and Balsamic Glaze. Lg - Serves up to 30 Med - Serves up to 15