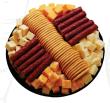

**CRACKER SNACKER** Be an instant hit with this tray of bite-sized Colby, Colby-Jack, hot pepper and baby Swiss cheeses along with mini beef sticks and savory crackers. Med – Serves up to 7

PRETZEL BITES WITH CHEESE