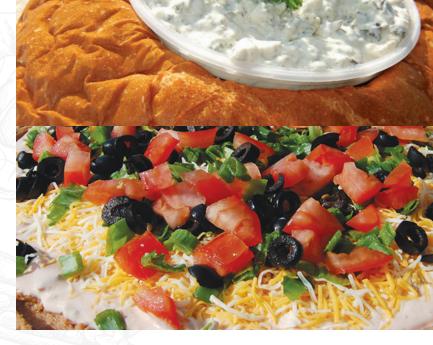

#### PUMPERNICKEL OR HAWAIIAN BREAD & DIP

Creamy spinach dip nestled in an edible King's Hawaiian or Pumpernickel bread bowl or Pumpernickel with lots of bread chunks for dipping. Just pick it up in the deli and go! Serves up to 8

#### MEXICAN LAYER DIP

This south-of-the-border snack is made fresh in our deli using refried beans, layered with sun salsa dip, shredded mexi-cheese and topped with fresh chopped tomatoes, green onions and black olives. Always a favorite! Serves up to 5 per lb.