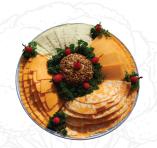

#### CHEESE PLEASER

Cheese for every sandwich with Colby, Cheddar, Swiss, Colby-Jack and a homemade Cheddar cheeseball rolled in crunchy pecans. Lg - Serves up to 30 Med - Serves up to 15

#### SNACKER'S FEAST

A tasty assortment of summer sausage, hard salami, bologna, Colby and hot pepper cheeses along with a homemade Cheddar cheeseball rolled in crunchy pecans. Add crackers to complete the feast. Lg - Serves up to 30 Med - Serves up to 15)