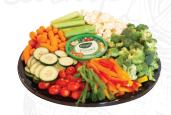

#### **VEGGIE TRAY**

A fresh assortment of crisp garden vegetables perfectly arranged with Marzetti's ranch veggie dip. Includes broccoli, cauliflower, baby carrots, grape cherry tomatoes, cucumber slices, fresh green onions, and assorted bell pepper strips. (Small size serves up to 14)