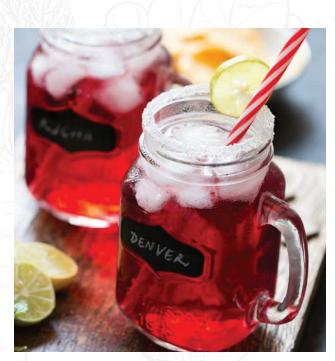

# CRANBERRY GINGER COCKTAIL

#### INGREDIENTS

3/4 cup Cranberry Juice 1/2 cup Ginger Beer 75 ml Vodka 3 tablespoons Sugar Lemon (Slices) Ice (Cubes)

#### INSTRUCTIONS

- 1. This recipe is for a single serving cocktail and just to give you an idea, my Mason Jar holds about 2 cups of water.
- 2. Rub a lemon slice on the rim of the jar, and then dip the rim in sugar.
- 3. Add 5-6 ice cubes, cranberry juice and vodka to the jar and stir. Top with Ginger Ale and lime slices.
- 4. Serve chilled!