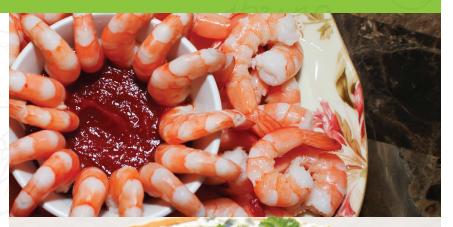

#### COCKTAIL SHRIMP

Fully cooked in-shell to seal in flavor, peeled, deveined and served with zesty cocktail sauce. Sure to bring a smile to all of your guests. (Available in the Meat Dept.) 25/30 count Serves up to 5 80/85 count Serves up to 20