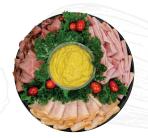

#### TRADITIONAL

One of our most popular trays featuring lean roast beef, Virginia ham, thin turkey breast slices and tangy yellow mustard.

Lg - Serves up to 30 Med - Serves up to 15

#### LEADER

A taste tempting platter of lean sliced ham, juicy roast beef, Colby and Swiss cheeses. Perfect for build-your-own sandwich buffets. Lg - Serves up to 30 Med - Serves up to 15