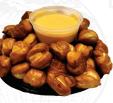

Pretzel Bites with your choice of Craft Beer cheese or Queso Blanco. Serves up to 7.

MINI MUNCHEE A mouth-watering assortment of hard salami, Colby and Colby-Jack cheeses,summer sausage and a homemade Cheddar cheeseball rolled in crunchy pecans. Med – Serves up to 7