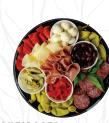

ANTIPASTA Prosciutto, Genoa Salami, Pepperoni, Artichoke Hearts, Roasted Red Peppers, Marinated Cilengini, Kalamata Olives, and Provolone Cheese. Med - Serves up to 12

CAPRESE Fresh Mozzarella, Sliced Tomato, Fresh Basil, and Balsamic Glaze. Lg - Serves up to 30 Med - Serves up to 15