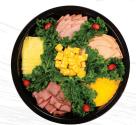

#### NEW YORKER

This platter has roast beef, Virginia ham, bologna, sliced Colby and Swiss cheeses, along with bite-sized Colby-Jack cheese. Sure to please even the heartiest appetites! Lg - Serves up to 30 Med - Serves up to 15

#### LEADER

A taste tempting platter of lean sliced ham, juicy roast beef, Colby and Swiss cheeses. Perfect for build-your-own sandwich buffets. Lg - Serves up to 30 Med - Serves up to 15