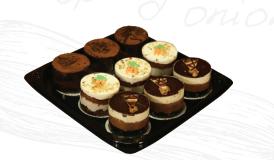

# CAKES & CUPCAKES

Choose from our sheet cakes, round cakes, personalized photo cakes, cupcakes and our ever popular angel food cakes. Pre-decorated or custom decorated varieties available!

MINI BOMB CAKE Dessert tray

#### MINI TRIFLE CAKE Dessert tray

Includes 3 Mini Ultimate Chocolate, 3 Mini Carrot and 3 Mini Tuxedo Mousse Cakes. Serves 9-18