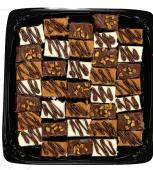

Includes 3 Chocolate Truffles, 3 Key Lime, and 3 Boston Cream Bombs. Serves 9-18

**BROWNIE TRAY** 

The ultimate chocolate dessert. Our brownie tray is the perfect finish to any type of gathering. We can custom decorate for any occasion. Serves 16-36