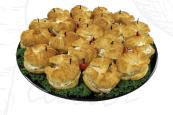

#### SUPERSUB

17\* Super Sub. This crowd pleaser is made on our Fresh Baked Italian Bread! With your choice of fresh sliced Turkey Breast or Virginia Ham, Bologna, Salami and Longhorn colby! Serves 8-12