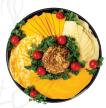

#### TRADITIONAL

One of our most popular trays featuring lean roast beef, Virginia ham, thin turkey breast slices and tangy yellow mustard.

Lg - Serves up to 30 Med - Serves up to 15

#### NEW YORKER

This platter has roast beef, Virginia ham, bologna, sliced Colby and Swiss cheeses, along with bite-sized Colby-Jack cheese. Sure to please even the heartiest appetites! Lg - Serves up to 30 Med - Serves up to 15

#### LEADER

A taste tempting platter of lean sliced ham, juicy roast beef, Colby and Swiss cheeses. Perfect for build-your-own sandwich buffets. Lg - Serves up to 30 Med - Serves up to 15