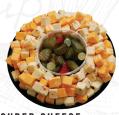

CUBED CHEESE A classic combination of bite-sized Colby, Colby-Jack and Swiss cheeses along with sweet pickle mix. Don't forget the crackers! Med – Serves up to 7

JUST WINGIN' IT Bone-in or boneless wings prepared in your favorite flavor. Served with crisp celery sticks and your choice of Ranch or Bleu Cheese dressing. Lg - Serves up to 30 Med – Serves up to 24 *Where Available* 