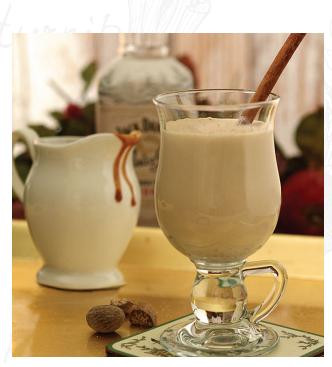

# WINTER JACK WARMER

#### INGREDIENTS

2 oz Jack Daniel's Winter Jack Tennessee Cider 1 oz caramel sauce 4 oz half and half

### TO GARNISH

Cinnamon sticks and grated nutmeg

#### INSTRUCTIONS

- 1. Put the caramel sauce and half and half into a microwave safe glass and heat on medium power until warm. Remove and add the Winter Jack and warm for about 10 more seconds on medium power.
- 2. Grate nutmeg over the cocktail and add a cinnamon stick.
- 3. Enjoy!